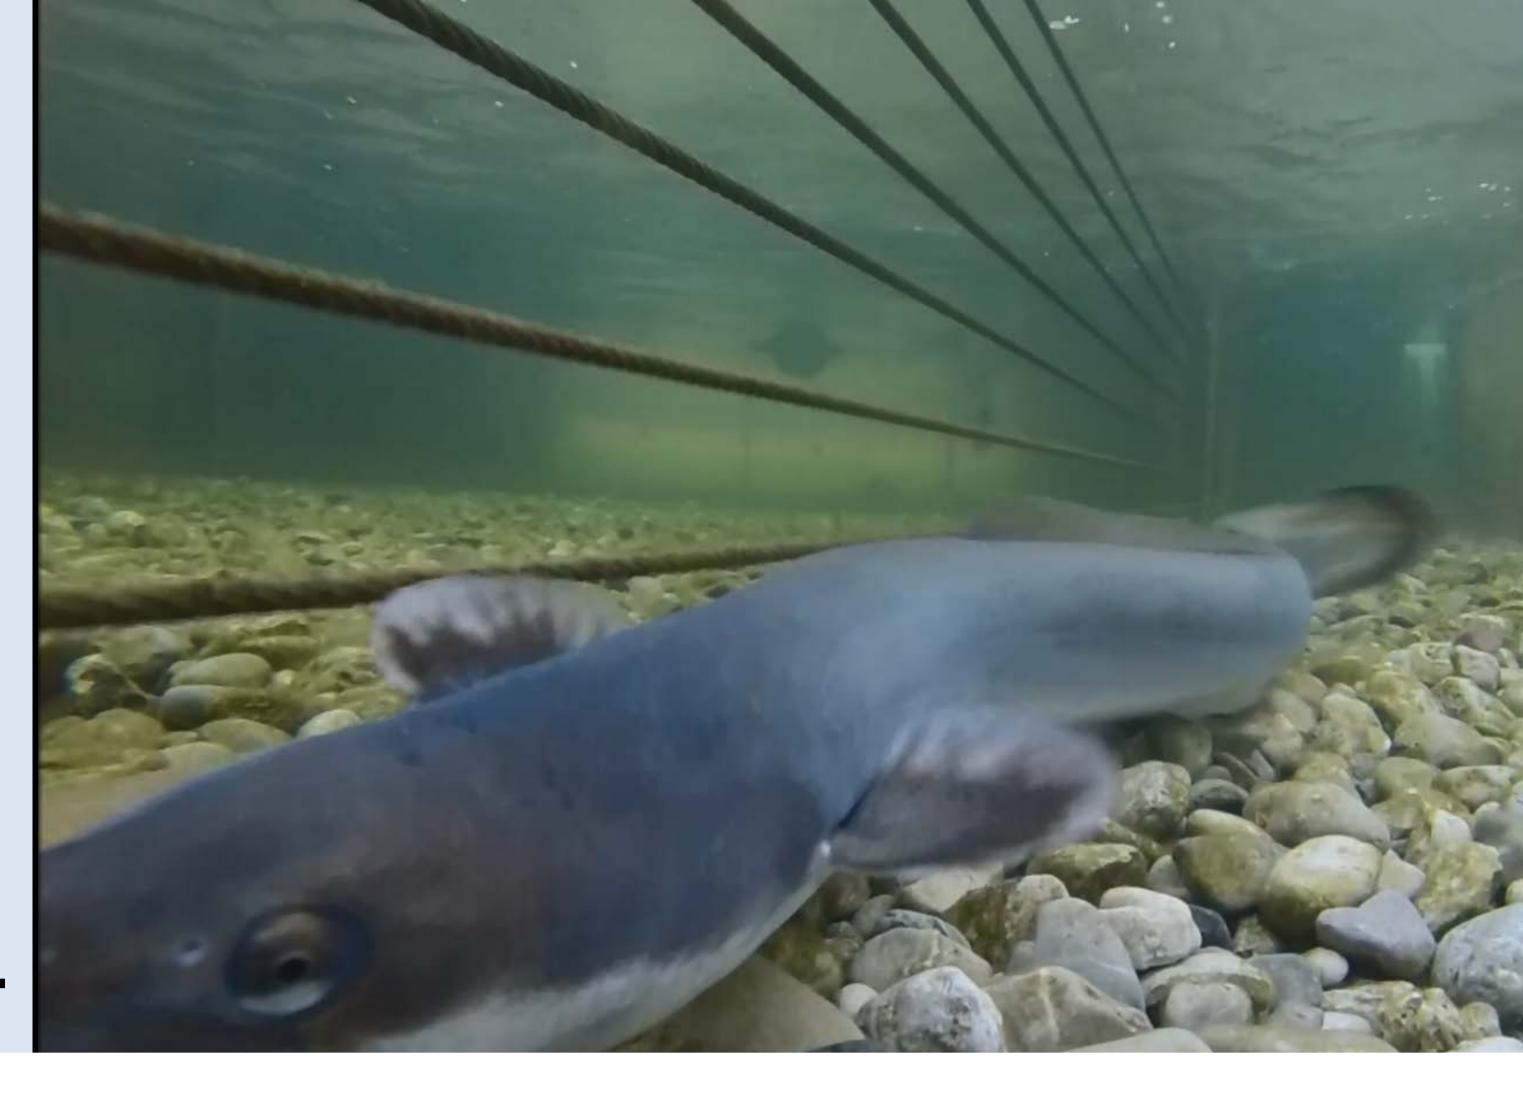

### WATCH VIDEOS ON **FISH BEHAVIOUR HERE:**

(CHUB, TROUT)

#### **TESTS SHOW VERY HIGH PROTECTION RATES**

(EEL)

universität innsbruck

Layout of ethohydraulic tests in Lunz/Austria