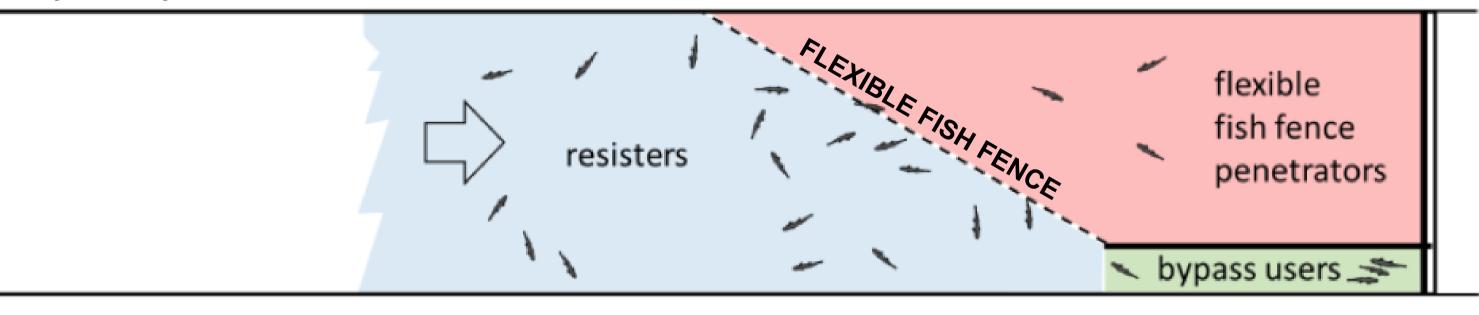

### FISH PROTECTION AND FISH GUIDANCE

USING HORIZONTALLY ARRANGED STEEL CABLES AND LOW VOLTAGE

- $\blacktriangleright$  A UNIQUE COMBINATION OF MECHANICAL AND BEHAVIOURAL BARRIER
- $\blacktriangleright$  FISH PROTECTION RATES OF UP TO 100%

MAIN ADVANTAGES:

- LENGTHS OF UP TO 100 M FEASIBLE
- SPACINGS > 50 MM OFFER UP TO 100% FISH PROTECTION
- SELF CLEARANCE BY SLACKENING OF THE CABLES
- LOW COSTS