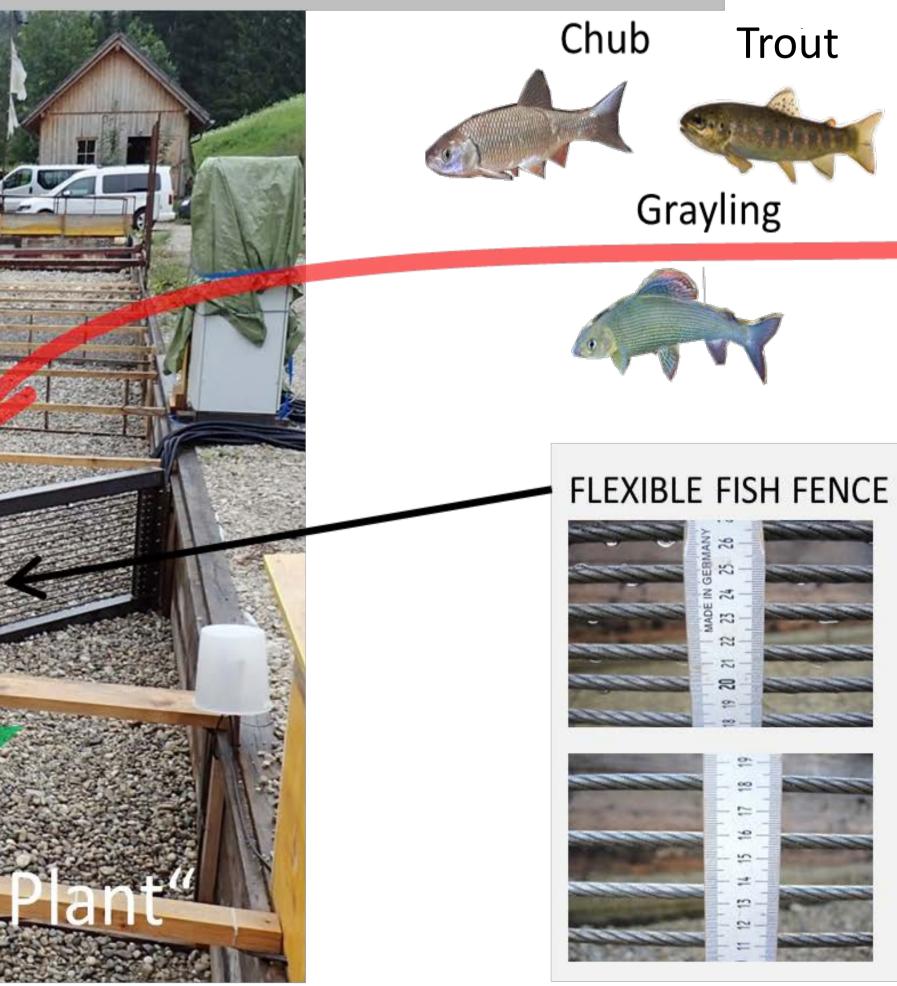

### ETHOHYDRAULIC TESTS (2015 – 2018)

- PERFORMED WITH CHUB, TROUT AND GRAYLING
- SCREEN INCLINATION 20 40°
- CABLE SPACING 30 60 MM
- VARIOUS ELECTRIC FIELDS

#### **TESTS SHOW VERY HIGH PROTECTION RATES**

(EEL)

universität innsbruck

Layout of ethohydraulic tests in Lunz/Austria