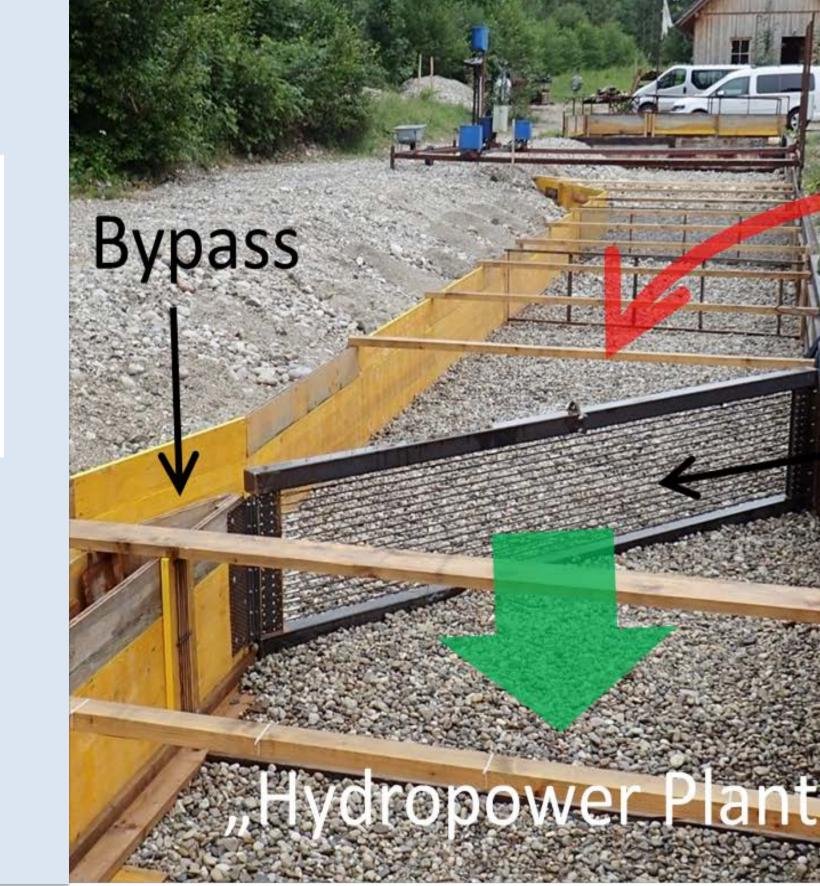

### **POSSIBLE LAYOUT AT HYDRO POWER PLANT**

POWER UNIT

TURBINE PROTECTION SCREEN

BYPASS