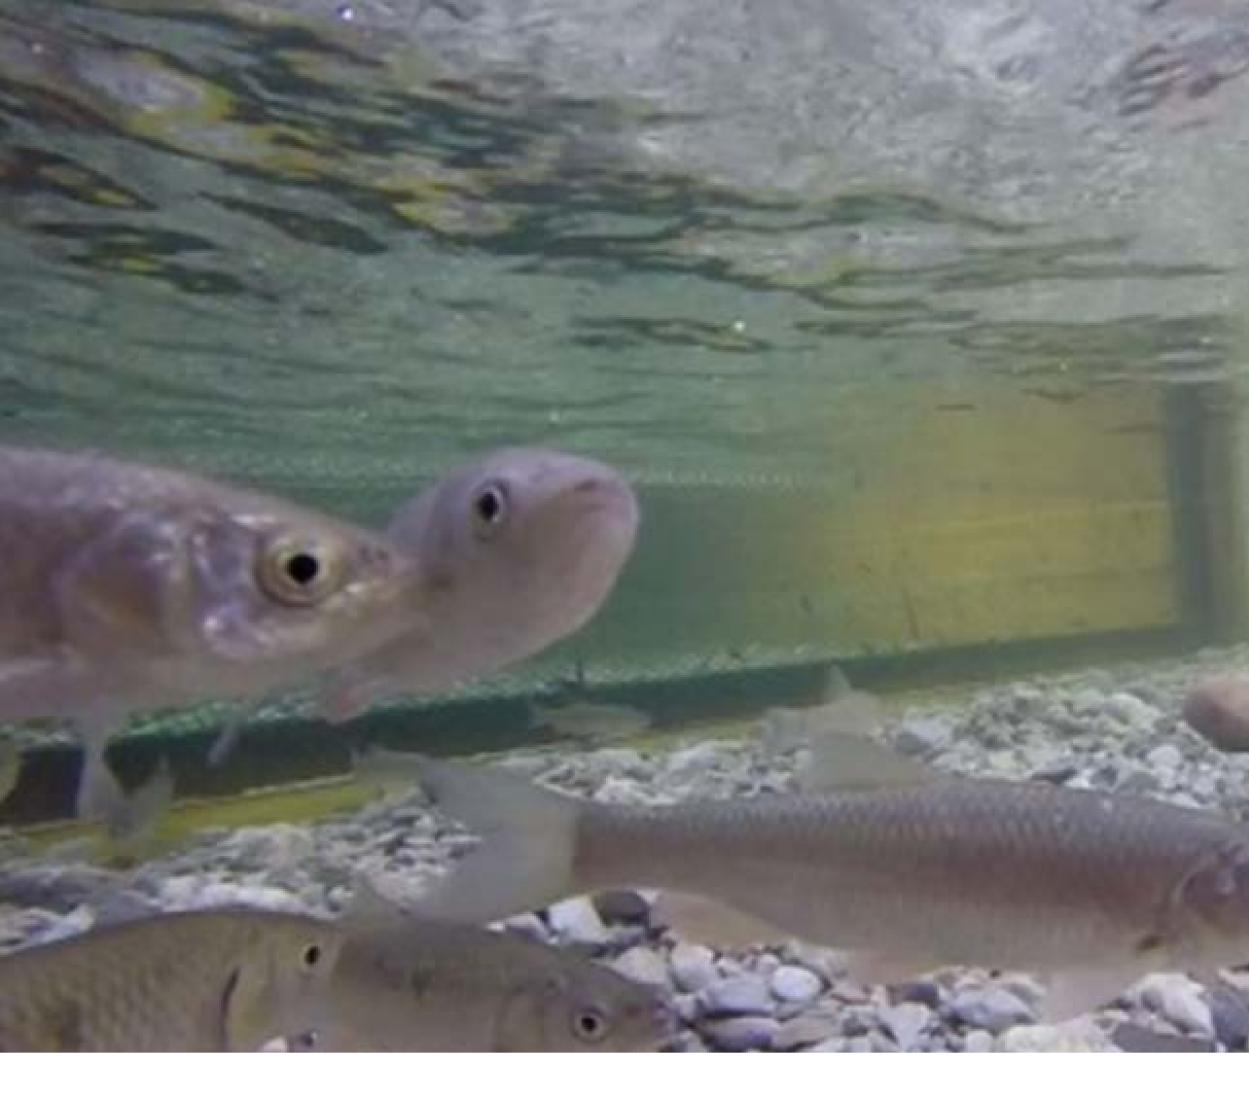

### WATCH VIDEOS ON **FISH BEHAVIOUR HERE:**

(CHUB, TROUT)

### ETHOHYDRAULIC TESTS (2015 – 2018)

- PERFORMED WITH CHUB, TROUT AND GRAYLING
- SCREEN INCLINATION 20 40°
- CABLE SPACING 30 60 MM
- VARIOUS ELECTRIC FIELDS

#### **TESTS SHOW VERY HIGH PROTECTION RATES**

(EEL)

universität innsbruck

Layout of ethohydraulic tests in Lunz/Austria