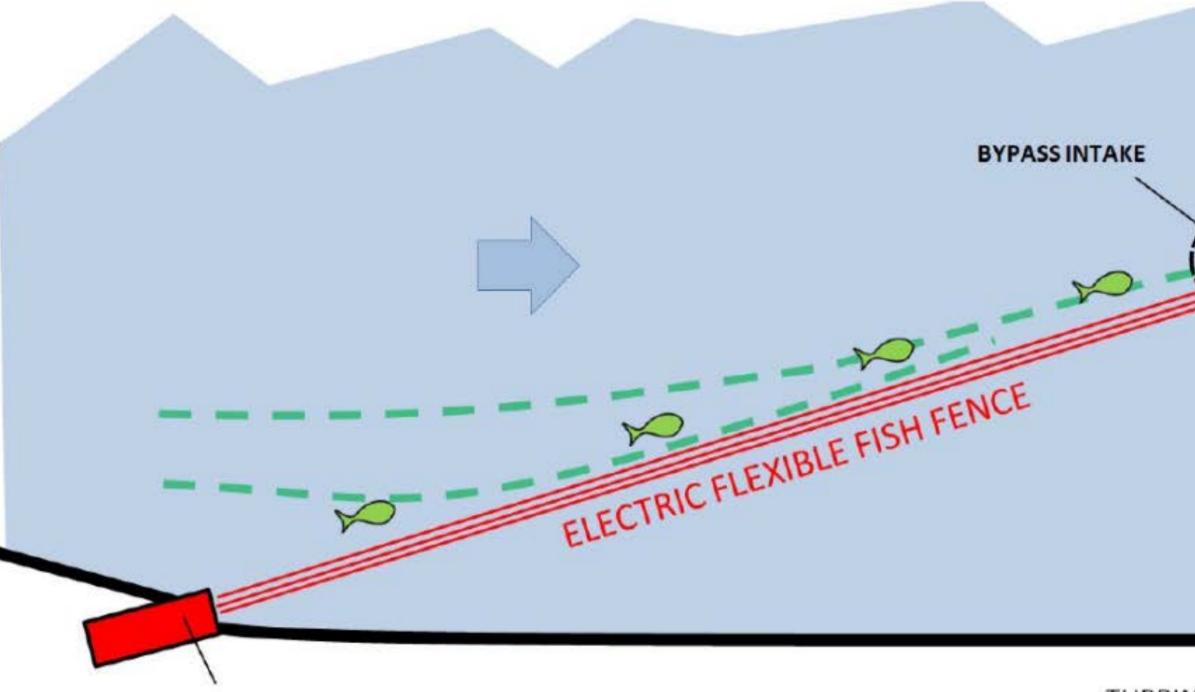

### **POSSIBLE LAYOUT AT HYDRO POWER PLANT**

POWER UNIT

TURBINE PROTECTION SCREEN

BYPASS

### FISH PROTECTION AND FISH GUIDANCE

USING HORIZONTALLY ARRANGED STEEL CABLES AND LOW VOLTAGE

- $\blacktriangleright$  A UNIQUE COMBINATION OF MECHANICAL AND BEHAVIOURAL BARRIER
- $\blacktriangleright$  FISH PROTECTION RATES OF UP TO 100%

MAIN ADVANTAGES:

- LENGTHS OF UP TO 100 M FEASIBLE
- SPACINGS > 50 MM OFFER UP TO 100% FISH PROTECTION
- SELF CLEARANCE BY SLACKENING OF THE CABLES
- LOW COSTS