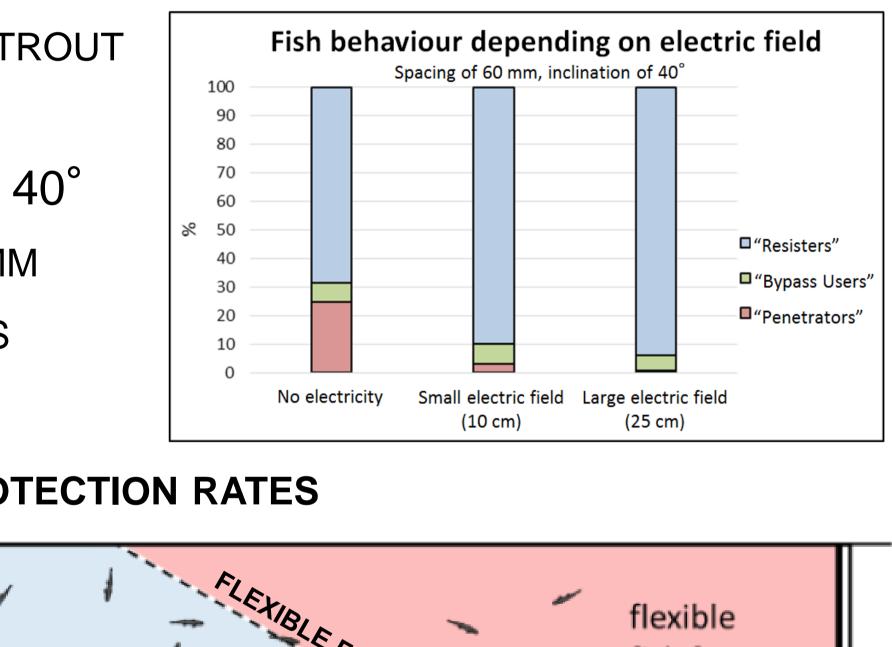

### ETHOHYDRAULIC TESTS (2015 – 2018)

- PERFORMED WITH CHUB, TROUT AND GRAYLING
- SCREEN INCLINATION 20 40°
- CABLE SPACING 30 60 MM
- VARIOUS ELECTRIC FIELDS

#### **TESTS SHOW VERY HIGH PROTECTION RATES**

(EEL)

universität innsbruck

Layout of ethohydraulic tests in Lunz/Austria