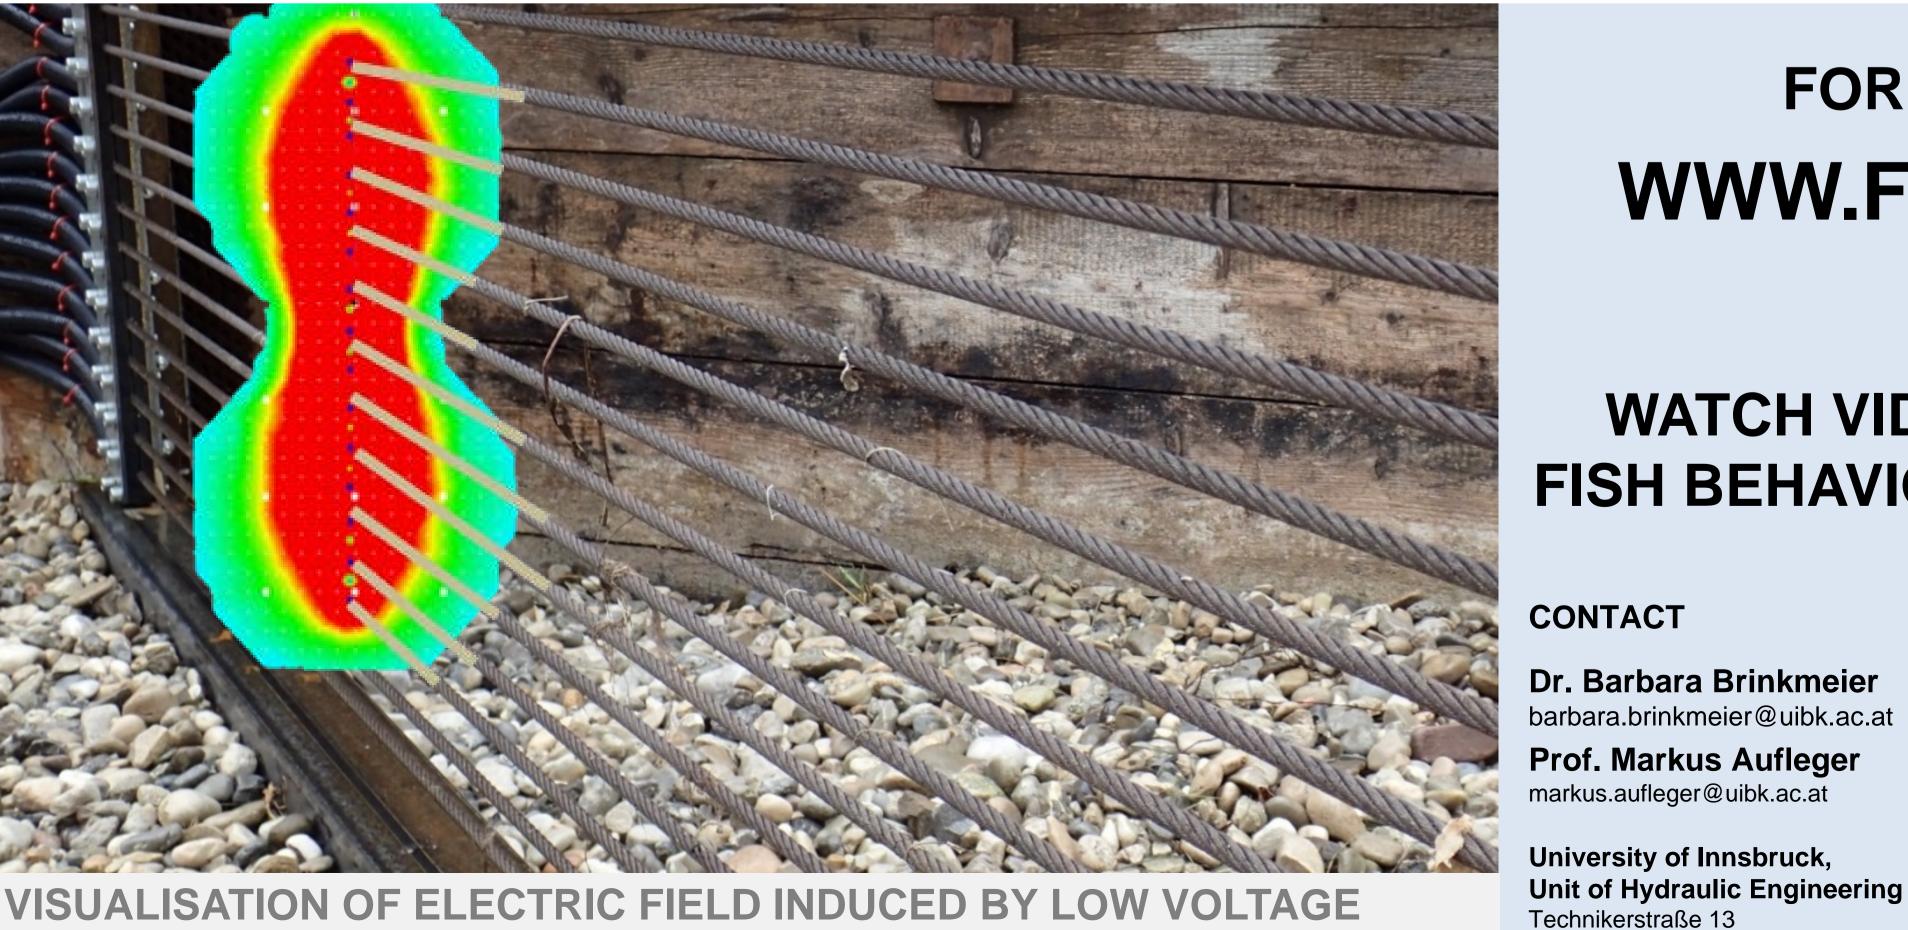

### FISH PROTECTION AND FISH GUIDANCE

USING HORIZONTALLY ARRANGED STEEL CABLES AND LOW VOLTAGE

- $\blacktriangleright$  A UNIQUE COMBINATION OF MECHANICAL AND BEHAVIOURAL BARRIER
- $\blacktriangleright$  FISH PROTECTION RATES OF UP TO 100%

MAIN ADVANTAGES:

- LENGTHS OF UP TO 100 M FEASIBLE
- SPACINGS > 50 MM OFFER UP TO 100% FISH PROTECTION
- SELF CLEARANCE BY SLACKENING OF THE CABLES
- LOW COSTS

## FOR MORE INFORMATION GO TO WWW.FLEXIBLEFISHFENCE.COM

6020 Innsbruck

www.uibk.ac.at/wasserbau

AUSTRIA